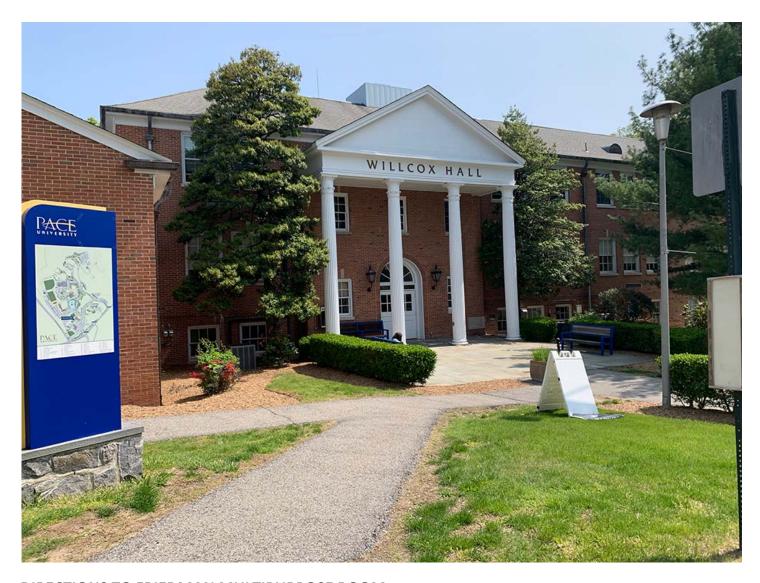

#### **DIRECTIONS TO WILLCOX HALL:**

Enter campus through **University Entrance 1**.

Drive through the security check point.

Park in lot A or lot B.

Walk straight to the circle after the parking lots. Willcox Hall is to the right (pictured below).